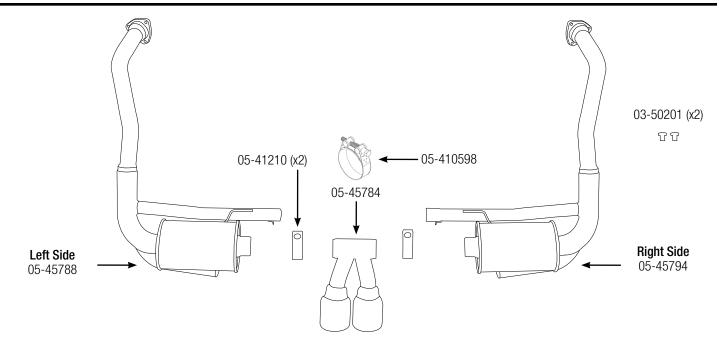

Step 7: . Off the vehicle, install the left and right side aFe mufflers to the aFe Tip Assembly using the supplied band clamps but do not tighten.

**Step 8:** Using the original nuts and gaskets (Replace if necessary) removed from step 4, install the aFe assembled cat back system but do not tighten.

Step 9: Using the original (x2) bolts removed from step 5, secure the left and right side aFe muffler brackets to the transmission but do not tighten.

Step 10: Now go back and tighten the (x6) nuts from step 8 and then the (x2) bolts from step 9.

Step 11: . Using the supplied aFe clamp, secure the left and right side aFe muffler section at the balance equalizer tube.

**Step 12:** Now align the aFe tip assembly to the desired position and tighten the (x2) band clamps.