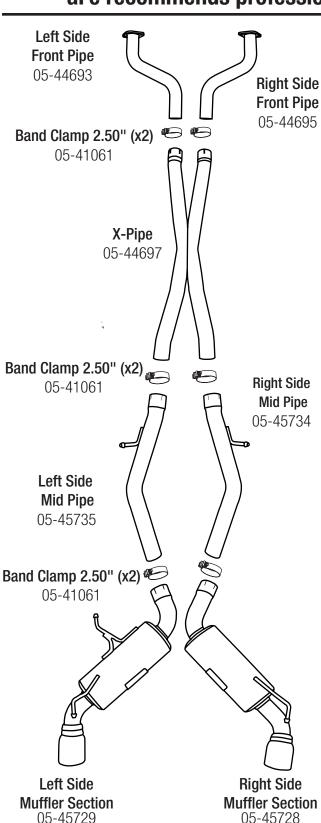

**Step 9:** Transfer all rubber hanger mounts off the OE exhaust and install onto the Takeda Exhaust System.

**Step 10:** Install the left and right side Takeda front mid pipes to the catalytic converters using the original nuts and gaskets removed from step 6 but do not tighten.

**Step 11:** Using x2 supplied 2.5" Takeda band clamps, install the Takeda X-Pipe section but do not tighten the band clamps.

**Step 12:** Using x2 supplied 2.5" Takeda band clamps, install the left and right side Takeda rear mid pipes onto the rubber hangers and Takeda X-Pipe but do not tighten.

**Step 13:** Using x1 supplied 2.5" Takeda band clamp and original bolts removed from step 3, install the left side Takeda muffler pipe onto the chassis and onto the left side Takeda rear mid pipe but do not tighten.

**Step 14:** Using x1 supplied 2.5" Takeda band clamp and original bolts removed from step 3, install the right side Takeda muffler pipe onto the chassis and onto the right side Takeda rear mid pipe but do not tighten.