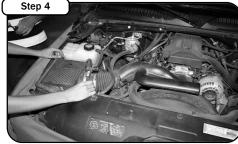

Remove the factory intake tube out of the engine bay. On some models there is a plastic tab you have to disconnect that secures the tube to the wiring harness.

Place straight coupler (05-01463) with clamps (#60) on throttle body and the hump coupler (05-00565) with clamps (#064) on the MAF sensor. Install intake tube Tighten and secure all hose clamps. Rotate fan to make sure there is sufficient clearance between the intake tube and the fan.