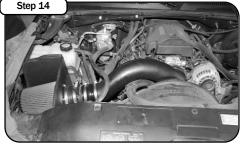

Remove the factory intake tube out of the engine bay. On some models there is a plastic tab you have to disconnect that secures the tube to the wiring harness.

Place straight coupler (05-01463) with clamps (#60) on throttle body and the hump coupler (05-00565) with clamps (#064) on the MAF sensor. Install intake tube Tighten and secure all hose clamps. Rotate fan to make sure there is sufficient clearance between the intake tube and the fan.

Place enclosed CARB EO sticker on a clean/smooth surface on or near the intake system. EO identification label is required in passing the Smog Check inspection. Make sure all hoses and clamps are tight and that all electrical components are secure. Reconnect the battery at ths time.