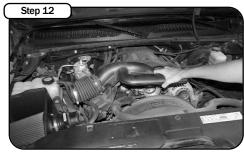

Remove the factory intake tube out of the engine bay. On some models there is a plastic tab you have to disconnect that secures the tube to the wiring harness.

Place straight coupler (05-01463) with clamps (#60) on throttle body and the hump coupler (05-00565) with clamps (#064) on the MAF sensor. Install intake tube Tighten and secure all hose clamps. Rotate fan to make sure there is sufficient clearance between the intake tube and the fan.