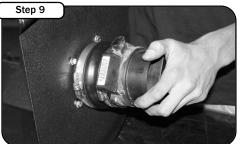

Loosen the hose clamp connecting the MAF sensor to the airbox. Remove upper portion of the airbox and MAF Sensor. Carefully set MAF sensor to the side for later use.

Place the rubber trim seal along edges of the housing. Bolt the housing to the engine bay using the factor bolts removed in Step 6. If installing stage 1 kit reconnect factory tube to MAF sensor.