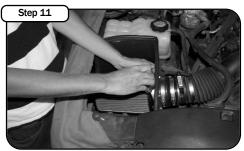

Install intake filter into housing. Re-connect the MAF sensor. Your Stage 1 installation is now complete. Make sure you tighten all clamps and check all electrical connections. Re-check periodically. Continue onto steps 11-13 to install Stage 2.