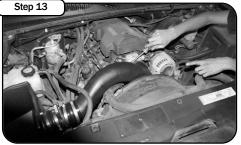

Remove the factory intake tube out of the engine bay. On some models there is a plastic tab you have to disconnect that secures the tube to the wiring harness.

Place straight coupler (05-01463) with clamps (#60) on throttle body and the hump coupler (05-00565) with clamps (#064) on the MAF sensor. Install intake tube Tighten and secure all hose clamps. Rotate fan to make sure there is sufficient clearance between the intake tube and the fan.

Place enclosed CARB EO sticker on a clean/smooth surface on or near the intake system. EO identification label is required in passing the Smog Check inspection. Make sure all hoses and clamps are tight and that all electrical components are secure. Reconnect the battery at ths time.