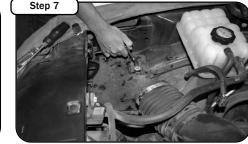

Place enclosed CARB EO sticker on a clean/smooth surface on or near the intake system. EO identification label is required in passing the Smog Check inspection. Make sure all hoses and clamps are tight and that all electrical components are secure. Reconnect the battery at ths time.