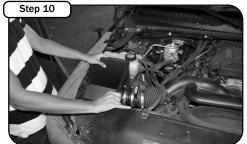

Install intake filter into housing. Re-connect the MAF sensor. Your Stage 1 installation is now complete. Make sure you tighten all clamps and check all electrical connections. Re-check periodically. Continue onto steps 11-13 to install Stage 2.