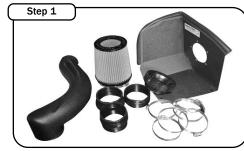

## Intake Kit Installation Instructions: '99-'07 GM Trucks/SUV's (Silverado/Sierra/Escalade/Avalanche/Tahoe/Suburban/Yukon) V8-4.8L,5.3L,6.0L

|                                                                                                                                                                                                                                                                                                                                                                                                                                                                                                                                                                                                                                                                                                                                                                                                                                                                                                                                                                                                                                                                                                                                                                                                                                                                                                                                                                                                                                                                                                                                                                                                                                                                                                                                                                                                                                                                                                                                                                                                                                                                                                                                | it P/N: 51/54-10091 / 51/54-10092 / 54-10093                                  |         |                   |               |         |               | Tools Required:                          | Part List: Stage 1                                | Additional Parts List: Stage 2 |
|--------------------------------------------------------------------------------------------------------------------------------------------------------------------------------------------------------------------------------------------------------------------------------------------------------------------------------------------------------------------------------------------------------------------------------------------------------------------------------------------------------------------------------------------------------------------------------------------------------------------------------------------------------------------------------------------------------------------------------------------------------------------------------------------------------------------------------------------------------------------------------------------------------------------------------------------------------------------------------------------------------------------------------------------------------------------------------------------------------------------------------------------------------------------------------------------------------------------------------------------------------------------------------------------------------------------------------------------------------------------------------------------------------------------------------------------------------------------------------------------------------------------------------------------------------------------------------------------------------------------------------------------------------------------------------------------------------------------------------------------------------------------------------------------------------------------------------------------------------------------------------------------------------------------------------------------------------------------------------------------------------------------------------------------------------------------------------------------------------------------------------|-------------------------------------------------------------------------------|---------|-------------------|---------------|---------|---------------|------------------------------------------|---------------------------------------------------|--------------------------------|
| THE REAL PROPERTY AND A DECIMAL OF A DECIMAL | Make: Chevrolet/GMC/Cadillac                                                  |         |                   |               |         |               | 5/16" nut driver or slotted screwdriver  | 1 Air filter (replacement Pro-5R <sup>™</sup> 24- | 2 Clamp, #060                  |
|                                                                                                                                                                                                                                                                                                                                                                                                                                                                                                                                                                                                                                                                                                                                                                                                                                                                                                                                                                                                                                                                                                                                                                                                                                                                                                                                                                                                                                                                                                                                                                                                                                                                                                                                                                                                                                                                                                                                                                                                                                                                                                                                | Model:                                                                        | Year:   | Engine:           | Model:        | Year:   | Engine:       | 10mm socket or wrench                    | 91007 or <b>Pro Dry S</b> ™ 21-90015)             | 2 Clamp, #064                  |
|                                                                                                                                                                                                                                                                                                                                                                                                                                                                                                                                                                                                                                                                                                                                                                                                                                                                                                                                                                                                                                                                                                                                                                                                                                                                                                                                                                                                                                                                                                                                                                                                                                                                                                                                                                                                                                                                                                                                                                                                                                                                                                                                | Silverado/Sierra 1500                                                         |         |                   |               |         |               | Ratchet and extension                    | 1 Housing, Intake                                 | 1 Tube, Intake                 |
|                                                                                                                                                                                                                                                                                                                                                                                                                                                                                                                                                                                                                                                                                                                                                                                                                                                                                                                                                                                                                                                                                                                                                                                                                                                                                                                                                                                                                                                                                                                                                                                                                                                                                                                                                                                                                                                                                                                                                                                                                                                                                                                                |                                                                               | '99-'07 | V8-4.8L/5.3L/6.0L | Avalanche     | '02-'05 | V8-5.3L/8.1L* | Ratchet and extension                    | 1 Adaptor, Intake                                 | 1 Coupler, Hump (05-00565)     |
|                                                                                                                                                                                                                                                                                                                                                                                                                                                                                                                                                                                                                                                                                                                                                                                                                                                                                                                                                                                                                                                                                                                                                                                                                                                                                                                                                                                                                                                                                                                                                                                                                                                                                                                                                                                                                                                                                                                                                                                                                                                                                                                                | Tahoe/Yukon                                                                   | '00-'07 | V8-4.8L/5.3L      | Yukon Denali  | '01-'07 | V8-6.0L       |                                          | 1 Coupler, Reducer (05-00020)                     | 1 Coupler, Reducer (05-01463)  |
|                                                                                                                                                                                                                                                                                                                                                                                                                                                                                                                                                                                                                                                                                                                                                                                                                                                                                                                                                                                                                                                                                                                                                                                                                                                                                                                                                                                                                                                                                                                                                                                                                                                                                                                                                                                                                                                                                                                                                                                                                                                                                                                                | Suburban/Yukon XL                                                             | '00-'07 | V8-5.3L/6.0L      | Sierra Denali | '02-'07 | V8-6.0L       | Note: Please confirm Parts List and read | 1 Clamp, #072                                     |                                |
| advanced FLOW engineering™                                                                                                                                                                                                                                                                                                                                                                                                                                                                                                                                                                                                                                                                                                                                                                                                                                                                                                                                                                                                                                                                                                                                                                                                                                                                                                                                                                                                                                                                                                                                                                                                                                                                                                                                                                                                                                                                                                                                                                                                                                                                                                     |                                                                               |         |                   | Escalade      | '02-'07 | V8-5.3L/6.0L  | all instruction steps before proceeding  | 1 Clamp, #064                                     |                                |
| 252 Granite St.                                                                                                                                                                                                                                                                                                                                                                                                                                                                                                                                                                                                                                                                                                                                                                                                                                                                                                                                                                                                                                                                                                                                                                                                                                                                                                                                                                                                                                                                                                                                                                                                                                                                                                                                                                                                                                                                                                                                                                                                                                                                                                                |                                                                               |         |                   | Escalade EXT  | '02-'07 | V8-6.0L       | with actual installation.                | 5 Screw Button Head, M6 x1x10                     |                                |
| Corona, CA 92878                                                                                                                                                                                                                                                                                                                                                                                                                                                                                                                                                                                                                                                                                                                                                                                                                                                                                                                                                                                                                                                                                                                                                                                                                                                                                                                                                                                                                                                                                                                                                                                                                                                                                                                                                                                                                                                                                                                                                                                                                                                                                                               |                                                                               |         |                   |               |         | V8-6.0L       |                                          | 5 Washer Wavy, M6                                 |                                |
| Support: 951-493-7100                                                                                                                                                                                                                                                                                                                                                                                                                                                                                                                                                                                                                                                                                                                                                                                                                                                                                                                                                                                                                                                                                                                                                                                                                                                                                                                                                                                                                                                                                                                                                                                                                                                                                                                                                                                                                                                                                                                                                                                                                                                                                                          |                                                                               |         |                   | Escalade ESV  | '03-'07 | 10 0.02       |                                          | 1 Trim seal 3/4" bulb (27")                       |                                |
|                                                                                                                                                                                                                                                                                                                                                                                                                                                                                                                                                                                                                                                                                                                                                                                                                                                                                                                                                                                                                                                                                                                                                                                                                                                                                                                                                                                                                                                                                                                                                                                                                                                                                                                                                                                                                                                                                                                                                                                                                                                                                                                                | * Stage 2 PN 54-10092 & 93 will not fit in vehicles with the V8-8.1L engines. |         |                   |               |         |               |                                          |                                                   |                                |

Complete kit. Stage 2 shown. Stage 1 kit does not include tube, 4 clamps and 2 couplers. Make sure you have all parts prior to installing kit.

Grab the lower portion of the airbox then lift up and out. The box is secured with rubber gromets.