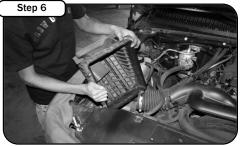

Loosen the hose clamp connecting the MAF sensor to the airbox. Remove upper portion of the airbox and MAF Sensor. Carefully set MAF sensor to the side for later use.

Place the rubber trim seal along edges of the housing. Bolt the housing to the engine bay using the factor bolts removed in Step 6. If installing stage 1 kit reconnect factory tube to MAF sensor.