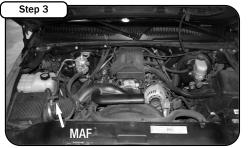

Disconnect negative terminal from battery. Remove the four Phillips screws securing the top of the airbox. Disconnect the MAF sensor.

Slide the MAF sensor, clamps (#072 and #064), and reducer coupler (05-00020) on the air filter adaptor. Do not tighten the clamps at this time.