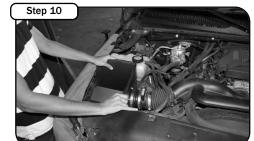

Remove the four 10mm bolts that secure the airbox base to the chassis. Save bolts for later use. Remove airbox tray out of vehicle.

Complete stock intake.

Place the air filter adaptor inside the housing. Secure the adaptor with the M6 button head screws and M6 wavy washers provided.