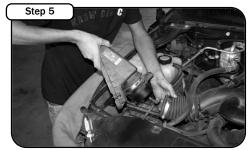

Disconnect negative terminal from battery. Remove the four Phillips screws securing the top of the airbox. Disconnect the MAF sensor.

Slide the MAF sensor, clamps (#072 and #064), and reducer coupler (05-00020) on the air filter adaptor. Do not tighten the clamps at this time.