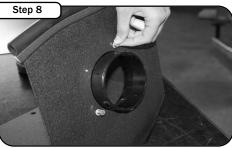

Remove the four 10mm bolts that secure the airbox base to the chassis. Save bolts for later use. Remove airbox tray out of vehicle.

Complete stock intake.

Place the air filter adaptor inside the housing. Secure the adaptor with the M6 button head screws and M6 wavy washers provided.