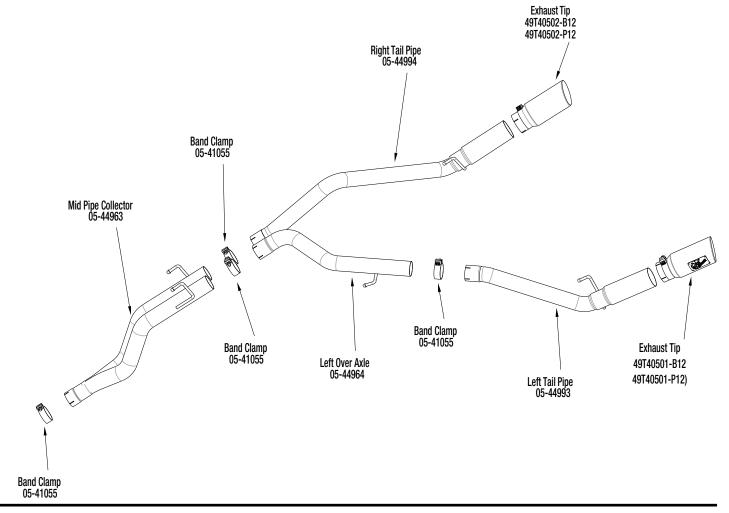

49-42045-B (Black Tip) 49-42045-P (Polished Tip)

- **Step 1: (Read Instructions prior to installation)** Remove your stock exhaust from the rear of your truck working your way forward. Disconnect the ground strap from chassis to muffler and save for re-use later. Also take caution not to damage the factory isolation mounts as they will be reused. It is recommended to not fully tighten the clamps until the entire system has been installed.
- **Step 2:** For ease of installation spread the pieces of the exhaust along side of your vehicle according to the diagram shown.
- **Step 3:** Install "mid-pipe collector" assembly with 3" band clamp. Do not fully tighten.
- **Step 4:** Install the "left over-axle" tube with 3" band clamp, utilizing the factory isolation mount do not fully tighten.
- **Step 5:** Install "left tail-pipe" with 3" band clamp but do no fully tighten until tip has been centered in the bumper cut out.
- **Step 6:** Install "Right tail-pipe" with 3" band clamp but do not fully tighten until tip has been centered in the bumper cut out.
- **Step 7:** Adjust for alignment, tighten all connections and reattach ground strap. Your installation is now complete. It is recommended to re-tighten all exhaust components after the first 50-100 miles.