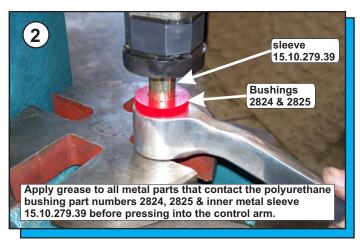

## Parts list:

- 2 2824 Front Upper Link (Control Arm) Rear Position
- 2 2825 Front Upper Link (Control Arm) Front Position
- 4 15.10.279.39 Upper Link (Control Arm) Sleeve
- 4 2826 Lower Link (Control Arm) Inner Position
- 2 15.10.617.39 Lower Link (Control Arm) Inner Sleeve
- 2 08P08399 Lower Link (Control Arm) Strut Position, Inner
- 2 08P08400 Lower Link (Control Arm) Strut Position, Outer
- 2 15.10.525.39 Lower Link (Control Arm) Strut Sleeve 4 2829 Compression rod (Radius Arm)
- 2 15.10.616.39 Compression rod (Radius Arm) Sleeve