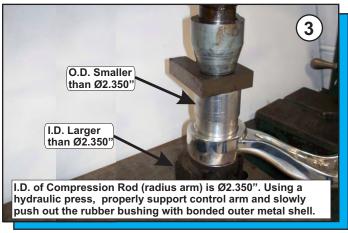

## Parts list:

- 2 2824 Front Upper Link (Control Arm) Rear Position
- 2 2825 Front Upper Link (Control Arm) Front Position
- 4 15.10.279.39 Upper Link (Control Arm) Sleeve
- 4 2826 Lower Link (Control Arm) Inner Position
- 2 15.10.617.39 Lower Link (Control Arm) Inner Sleeve
- 2 08P08399 Lower Link (Control Arm) Strut Position, Inner
- 2 08P08400 Lower Link (Control Arm) Strut Position, Outer
- 2 15.10.525.39 Lower Link (Control Arm) Strut Sleeve 4 2829 Compression rod (Radius Arm)
- 2 15.10.616.39 Compression rod (Radius Arm) Sleeve