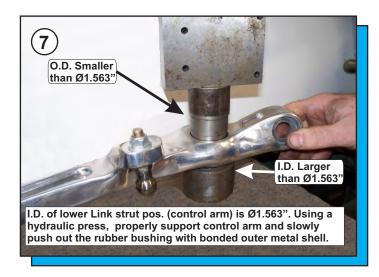

## Parts list:

- 2 2824 Front Upper Link (Control Arm) Rear Position
- 2 2825 Front Upper Link (Control Arm) Front Position
- 4 15.10.279.39 Upper Link (Control Arm) Sleeve
- 4 2826 Lower Link (Control Arm) Inner Position
- 2 15.10.617.39 Lower Link (Control Arm) Inner Sleeve
- 2 08P08399 Lower Link (Control Arm) Strut Position, Inner
- 2 08P08400 Lower Link (Control Arm) Strut Position, Outer
- 2 15.10.525.39 Lower Link (Control Arm) Strut Sleeve 4 2829 Compression rod (Radius Arm)
- 2 15.10.616.39 Compression rod (Radius Arm) Sleeve