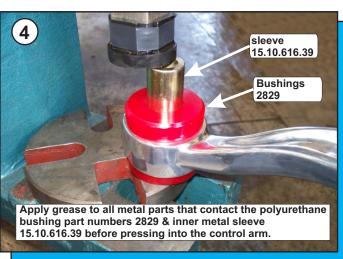

## Parts list:

- 2 2824 Front Upper Link (Control Arm) Rear Position
- 2 2825 Front Upper Link (Control Arm) Front Position
- 4 15.10.279.39 Upper Link (Control Arm) Sleeve
- 4 2826 Lower Link (Control Arm) Inner Position
- 2 15.10.617.39 Lower Link (Control Arm) Inner Sleeve
- 2 08P08399 Lower Link (Control Arm) Strut Position, Inner
- 2 08P08400 Lower Link (Control Arm) Strut Position, Outer
- 2 15.10.525.39 Lower Link (Control Arm) Strut Sleeve 4 2829 Compression rod (Radius Arm)
- 2 15.10.616.39 Compression rod (Radius Arm) Sleeve