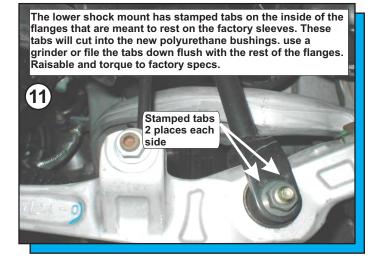

Important - Please READ: It is recommended that if you are unfamiliar with this type of work that you refer to a qualified service center specializing in this type of work. It is also recommended that if you choose to do this work yourself that a factory service manual be obtained for the proper procedures pertaining to component removal, replacement and proper torque specifications for your vehicle. This instruction set is intended as a guideline for the safe installation of Energy Suspension's polyurethane bushings, once you have removed the factory components from your vehicle. Wheel alignment is almost always disturbed when suspension components are removed or replaced. It is recommended that you have the alignment checked on your vehicle at a qualified alignment shop. Prior to installation, make sure that your vehicle is in top mechanical condition and that there are no suspension or steering related problems. These components have been designed to work only with a vehicle that is in good state of repair. No matter how carefully we design our parts, this is one area we have no control over and cannot be held responsible. The installation of these components may void the factory warranty for your vehicle. Please contact your local dealership for details concerning the factory warranty before installation. Energy Suspension recommends that you thoroughly read over all the installation instructions and check all P/N's and quantities in the Parts List before you start. Call customer service at 949-361-3935 if the parts in your kit do not match this Parts List.