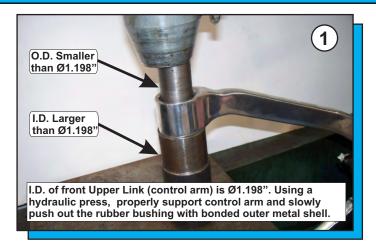

## Parts list:

- 2 2824 Front Upper Link (Control Arm) Rear Position
- 2 2825 Front Upper Link (Control Arm) Front Position
- 4 15.10.279.39 Upper Link (Control Arm) Sleeve
- 4 2826 Lower Link (Control Arm) Inner Position
- 2 15.10.617.39 Lower Link (Control Arm) Inner Sleeve
- 2 08P08399 Lower Link (Control Arm) Strut Position, Inner
- 2 08P08400 Lower Link (Control Arm) Strut Position, Outer
- 2 15.10.525.39 Lower Link (Control Arm) Strut Sleeve 4 2829 Compression rod (Radius Arm)
- 2 15.10.616.39 Compression rod (Radius Arm) Sleeve