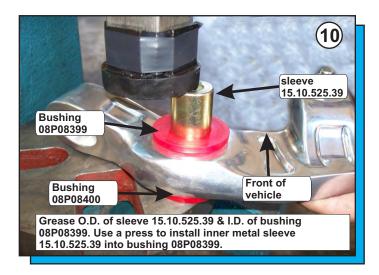

## Parts list:

- 2 2824 Front Upper Link (Control Arm) Rear Position
- 2 2825 Front Upper Link (Control Arm) Front Position
- 4 15.10.279.39 Upper Link (Control Arm) Sleeve
- 4 2826 Lower Link (Control Arm) Inner Position
- 2 15.10.617.39 Lower Link (Control Arm) Inner Sleeve
- 2 08P08399 Lower Link (Control Arm) Strut Position, Inner
- 2 08P08400 Lower Link (Control Arm) Strut Position, Outer
- 2 15.10.525.39 Lower Link (Control Arm) Strut Sleeve 4 2829 Compression rod (Radius Arm)
- 2 15.10.616.39 Compression rod (Radius Arm) Sleeve