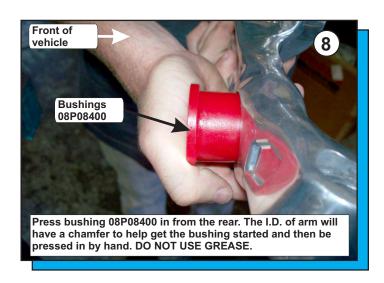

## Parts list:

- 2 2824 Front Upper Link (Control Arm) Rear Position
- 2 2825 Front Upper Link (Control Arm) Front Position
- 4 15.10.279.39 Upper Link (Control Arm) Sleeve
- 4 2826 Lower Link (Control Arm) Inner Position
- 2 15.10.617.39 Lower Link (Control Arm) Inner Sleeve
- 2 08P08399 Lower Link (Control Arm) Strut Position, Inner
- 2 08P08400 Lower Link (Control Arm) Strut Position, Outer
- 2 15.10.525.39 Lower Link (Control Arm) Strut Sleeve 4 2829 Compression rod (Radius Arm)
- 2 15.10.616.39 Compression rod (Radius Arm) Sleeve