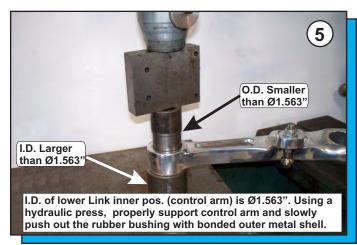

## Parts list:

- 2 2824 Front Upper Link (Control Arm) Rear Position
- 2 2825 Front Upper Link (Control Arm) Front Position
- 4 15.10.279.39 Upper Link (Control Arm) Sleeve
- 4 2826 Lower Link (Control Arm) Inner Position
- 2 15.10.617.39 Lower Link (Control Arm) Inner Sleeve
- 2 08P08399 Lower Link (Control Arm) Strut Position, Inner
- 2 08P08400 Lower Link (Control Arm) Strut Position, Outer
- 2 15.10.525.39 Lower Link (Control Arm) Strut Sleeve 4 2829 Compression rod (Radius Arm)
- 2 15.10.616.39 Compression rod (Radius Arm) Sleeve