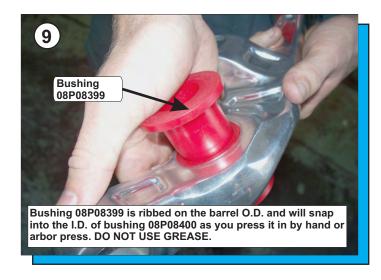

## Parts list:

- 2 2824 Front Upper Link (Control Arm) Rear Position
- 2 2825 Front Upper Link (Control Arm) Front Position
- 4 15.10.279.39 Upper Link (Control Arm) Sleeve
- 4 2826 Lower Link (Control Arm) Inner Position
- 2 15.10.617.39 Lower Link (Control Arm) Inner Sleeve
- 2 08P08399 Lower Link (Control Arm) Strut Position, Inner
- 2 08P08400 Lower Link (Control Arm) Strut Position, Outer
- 2 15.10.525.39 Lower Link (Control Arm) Strut Sleeve 4 2829 Compression rod (Radius Arm)
- 2 15.10.616.39 Compression rod (Radius Arm) Sleeve