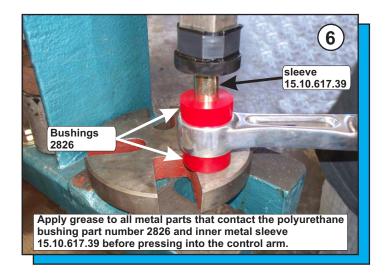

## Parts list:

- 2 2824 Front Upper Link (Control Arm) Rear Position
- 2 2825 Front Upper Link (Control Arm) Front Position
- 4 15.10.279.39 Upper Link (Control Arm) Sleeve
- 4 2826 Lower Link (Control Arm) Inner Position
- 2 15.10.617.39 Lower Link (Control Arm) Inner Sleeve
- 2 08P08399 Lower Link (Control Arm) Strut Position, Inner
- 2 08P08400 Lower Link (Control Arm) Strut Position, Outer
- 2 15.10.525.39 Lower Link (Control Arm) Strut Sleeve 4 2829 Compression rod (Radius Arm)
- 2 15.10.616.39 Compression rod (Radius Arm) Sleeve