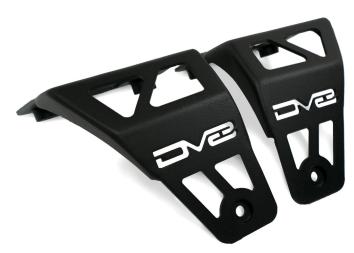

6400 SYCAMORE CANYON BLVD. RIVERSIDE, CALIFORNIA 92507 855-680-9595 WWW.DV80FFROAD.COM

# INSTALLATION MANUAL

# **A-Pillar Dual Pod Mount**

2020+ JT MOJAVE LBJL-06



# **TOOLS** REQUIRED

- #5 Allen Head
- T40 Torx Bit
- 10mm Wrench

# **SKILL** LEVEL

- Novice/Intermediate - 1 Person

Little skill level required, you can easily install it by yourself.

## TIME REQUIRED

-1Hour

Time to install this should only take about an hour

### WARNINGS/CAUTIONS BEFORE STARTING INSTALLATION

Before you install this kit — Read and understand all instructions, warnings, cautions, and notes contained in this installation instruction guide. Consult your vehicle owner's manual for proper disconnection of electrical and lifting of vehicle if required for installation of this product.

This install may require some technical skills and knowledge of basic mechanical work. If you do not feel that you are capable of performing this install please take this product to a