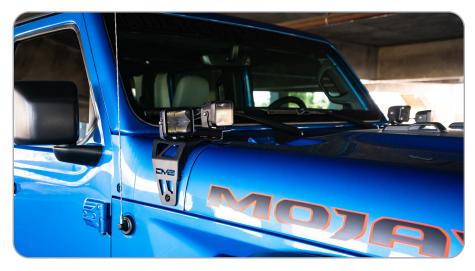

#### STEP 3

Install the lights onto the brackets using the provided hardware with the lights. Our brackets are designed to accept up to a M10 bolt to mount the light.

NOTE: We are using two 3" DV8elite Pod Lights for our install.

#### STEP 7

Place the bracket onto the panel aligning the two holes on the cowl and the front hole on the a-pillar panel. Loosely install the bolts on the top two holes on the cowl reusing factory hardware.

#### STEP 8

Use the provided M8 hardware for the bottom hole on the bracket and reuse one of the factory bolts for the rear a-pillar panel mount.