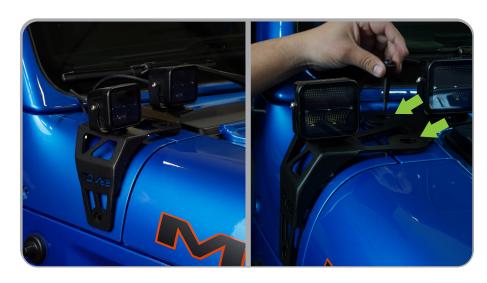

#### STEP 7

Place the bracket onto the panel aligning the two holes on the cowl and the front hole on the a-pillar panel. Loosely install the bolts on the top two holes on the cowl reusing factory hardware.

#### STEP 8

Use the provided M8 hardware for the bottom hole on the bracket and reuse one of the factory bolts for the rear a-pillar panel mount.