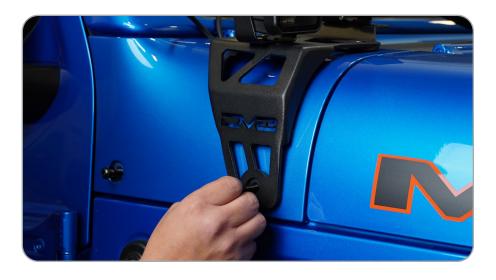

#### STEP 8

Use the provided M8 hardware for the bottom hole on the bracket and reuse one of the factory bolts for the rear a-pillar panel mount.

#### STEP 9

Continue by tightening all bolts in a star pattern (make sure both wires do not get pinched in between the a-pillar and cowl).