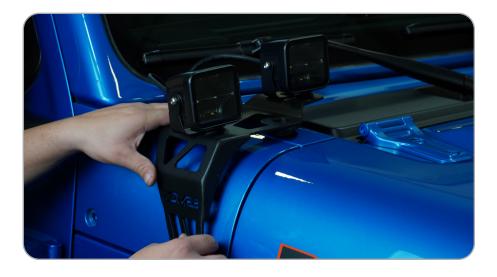

#### STEP 3

Install the lights onto the brackets using the provided hardware with the lights. Our brackets are designed to accept up to a M10 bolt to mount the light.

NOTE: We are using two 3" DV8elite Pod Lights for our install.

#### STEP 9

Continue by tightening all bolts in a star pattern (make sure both wires do not get pinched in between the a-pillar and cowl).