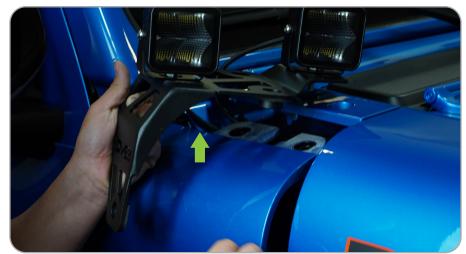

#### STEP 7

Place the bracket onto the panel aligning the two holes on the cowl and the front hole on the a-pillar panel. Loosely install the bolts on the top two holes on the cowl reusing factory hardware.

#### STEP 8

Use the provided M8 hardware for the bottom hole on the bracket and reuse one of the factory bolts for the rear a-pillar panel mount.