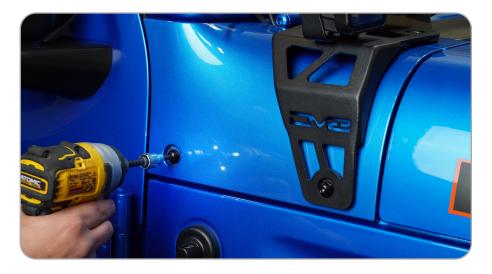

#### STEP 7

Place the bracket onto the panel aligning the two holes on the cowl and the front hole on the a-pillar panel. Loosely install the bolts on the top two holes on the cowl reusing factory hardware.

#### STEP 8

Use the provided M8 hardware for the bottom hole on the bracket and reuse one of the factory bolts for the rear a-pillar panel mount.