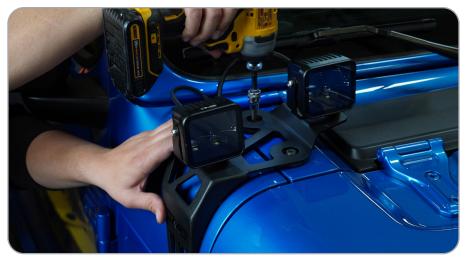

#### STEP 3

Install the lights onto the brackets using the provided hardware with the lights. Our brackets are designed to accept up to a M10 bolt to mount the light.

NOTE: We are using two 3" DV8elite Pod Lights for our install.