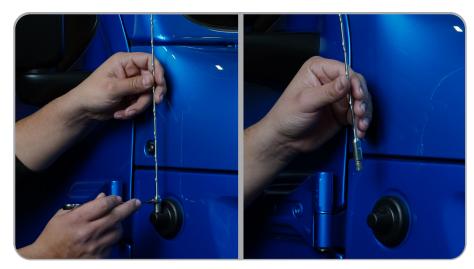

#### STEP 2

Starting with the passenger side, begin by removing the antenna using your 10mm wrench. This will prevent any damage to your paint when removing the a-pillar panel.