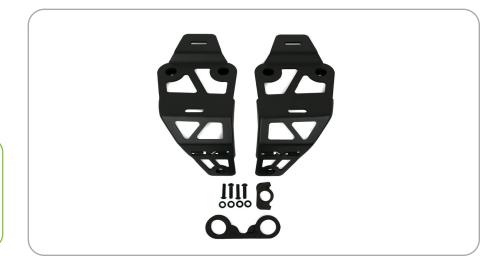

#### STEP 1

Begin by unpacking all items and inspecting for missing pieces or damage. If you have any concerns, please contact the company the product was purchased from.

#### Hardware Included:

- (2) M8x30mm Allen head Bolt(2) M8 Flat Washers
- (2) M8 Split Washers
- (2) Mo Split Washers