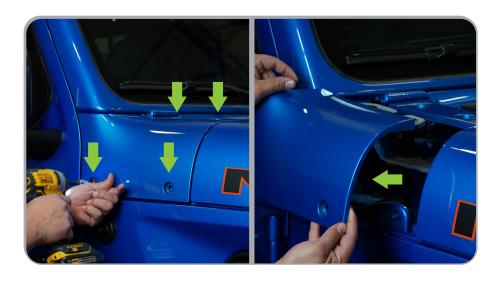

#### STEP 4

Using your T40 torx bit remove all four bolts located on the a-pillar and cowl, once all bolts are out you may pull off the a-pillar panel.

#### STEP 7

Place the bracket onto the panel aligning the two holes on the cowl and the front hole on the a-pillar panel. Loosely install the bolts on the top two holes on the cowl reusing factory hardware.