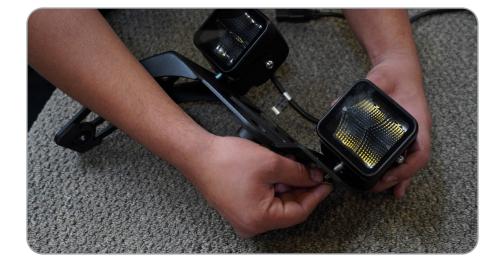

#### STEP 3

Install the lights onto the brackets using the provided hardware with the lights. Our brackets are designed to accept up to a M10 bolt to mount the light.

NOTE: We are using two 3" DV8elite Pod Lights for our install.